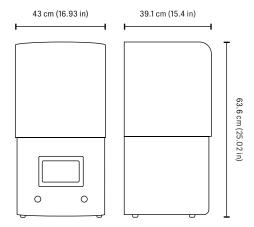

| MACHINE PROPERTIES*           |                                                                                              |
|-------------------------------|----------------------------------------------------------------------------------------------|
| Build Envelope<br>(L x W x H) | 180 x 101 x 175 mm<br>(7.09 x 3.98 x 6.9 in)<br>XL version available<br>with 330 mm Z-Height |
| Native XY Resolution          | 93 µm                                                                                        |
| Enhanced XY Resolution        | 60 µm                                                                                        |
| Z Resolution                  | 50 μm–150 μm                                                                                 |
| Warranty                      | 6 months                                                                                     |
| Footprint<br>(L x W x H)      | 15.4 x 16.93 x 25.02 in<br>(39.1 x 43 x 63.6 cm)                                             |
| Weight                        | 32 kg (70 lbs)                                                                               |
| Electrical Requirements       | 110/220 VAC 50/60 HZ 5A                                                                      |